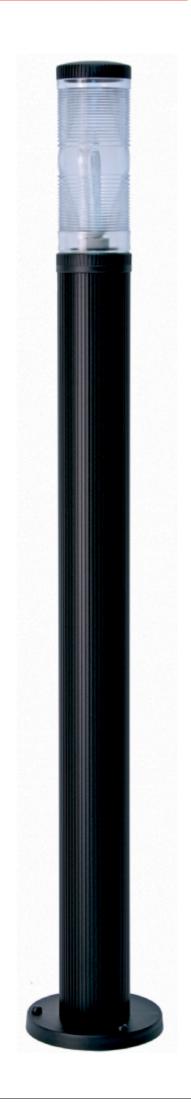

## **FRESNEL** RESIDENTIAL AND PROJECT LIGHTING

**CODE: FRESNEL 4011** 

## **OUTDOOR LIGHTING FIXTURE FOR GROUND FIXING**

**DESCRIPTION:** post in extruded aluminium with base and lid in composite material  $\square$ Duralighting $\square$ , transparent or opal diffuser in PC anti-UV

## **TECHNICAL INFORMATION:**

- adverse weather conditions resistant
- suitable for every climatic zone
- low cost of maintenance
- transparent or opal diffuser in polycarbonate anti UV
- stainless steel screws
- fixing kit TYPE F (optional)

**APPLICATIONS:** garden, balcony, court, alley

COLORS: black, silver