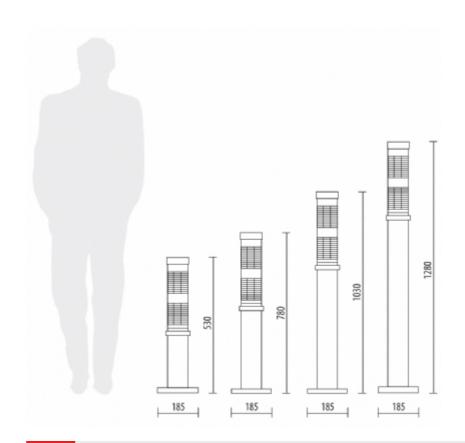

## COLORS:

Code FRESNEL 4011

Dimensions (mm) 185 x 1280

Lamp E27 - max 60W Volume(m³) 0,04