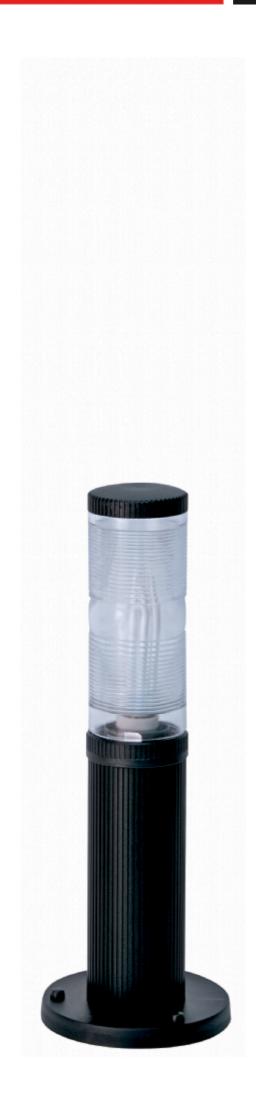

## **OUTDOOR LIGHTING FIXTURE FOR GROUND FIXING**

**DESCRIPTION:** post in extruded aluminium with base and lid in composite material □Duralighting□, transparent or opal diffuser in PC anti-UV

## TECHNICAL INFORMATION:

- adverse weather conditions resistant
- suitable for every climatic zone
- low cost of maintenance
- transparent or opal diffuser in polycarbonate anti UV
- stainless steel screws
- fixing kit TYPE F (optional)

**APPLICATIONS:** garden, balcony, court, alley

COLORS: black, silver

## COLORS:

Code FRESNEL 4008 Dimensions (mm) 185 x 530

**Lamp** E27 - max 60W **Volume(m³)** 0,015