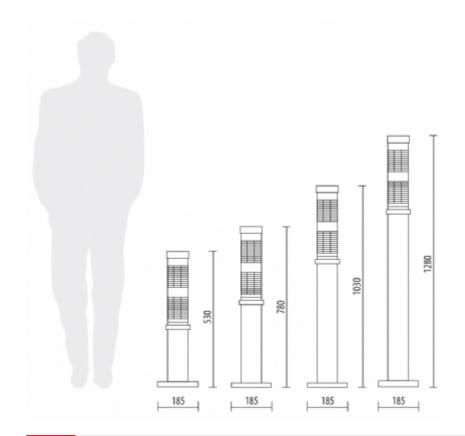

## COLORS:

Code FRESNEL 4008 Dimensions (mm) 185 x 530

**Lamp** E27 - max 60W **Volume(m³)** 0,015