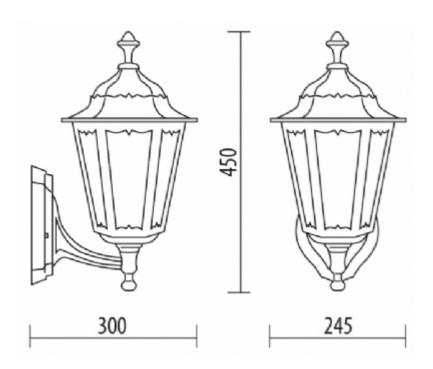

#### COLORS:

Code D.8302/STL 
 Dimensions (mm)
 Lan

 300 x 450 x 245
 E27

**Lamp** E27 - max 60W Volume(m<sup>3</sup>)