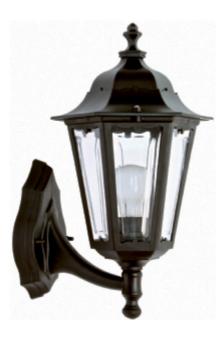

### OUTDOOR LIGHTING FIXTURE FOR WALL FIXING

**DESCRIPTION:** lantern and arm in composite material Duralighting complete with base for installation on the wall, diffuser in PC anti-UV

APPLICATIONS: garden, balcony, porch, court