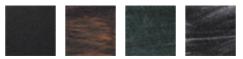

# **LANTERN** - RESIDENTIAL LIGHTING





# D8302/STL

### OUTDOOR LIGHTING FIXTURE FOR WALL FIXING

**DESCRIPTION:** lantern and arm in composite material Duralighting complete with base for installation on the wall, diffuser in PC anti-UV

#### **TECHNICAL INFORMATION:**

- ANTI-UV and ANTI-CORROSION material
- caustic substance resistant
- adverse weather conditions resistant
- suitable for every climatic zone
- not fading color
- low cost of maintenance
- diffuser in polycarbonate anti-UV
- stainless steel screws

APPLICATIONS: garden, balcony, porch, court

#### COLORS: black

available hand shaded colors in rust, green, gold, silver

#### COLORS:



Code D.8302/STL 
 Dimensions (mm)
 Lan

 300 x 450 x 245
 E27

**Lamp** E27 - max 60W Volume(m<sup>3</sup>)



## **DURALITE SRL**

Via Brescia, 77 - 25065 Lumezzane (Bs) - Italy Tel. +39 030 871421 Fax +39 030 8976364 - info@duralite.it - www.duralite.it