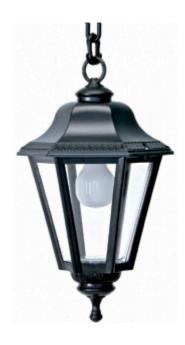

#### **OUTDOOR LIGHTING FIXTURE FOR CEILING FIXING**

**DESCRIPTION:** lantern in composite material □Duralighting□ with plastic chain and cup for ceiling fixing, transparent or opal diffuser in PC anti-UV

### APPLICATIONS: porch, court

**COLORS:** black, white

available hand shaded colors in rust, green, gold, silver