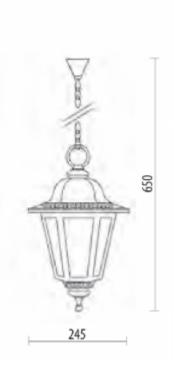

#### COLORS:

Code D.8100/S Dimensions (mm) 245 X 650

Lamp E27 - max 60W Volume(m³) 0,025