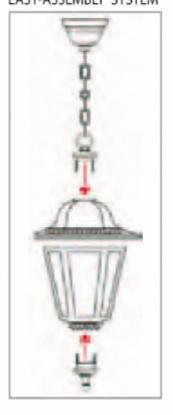

## EASY-ASSEMBLY SYSTEM

## **TECHNICAL INFORMATION:**

- ANTI-UV and ANTI-CORROSION material
- caustic substance resistant
- adverse weather conditions resistant
- suitable for every climatic zone
- not fading color
- low cost of maintenance
- transparent or opal diffuser in polycarbonate anti-UV
- stainless steel screws
- ceramic lampholder
- easy-assembly system