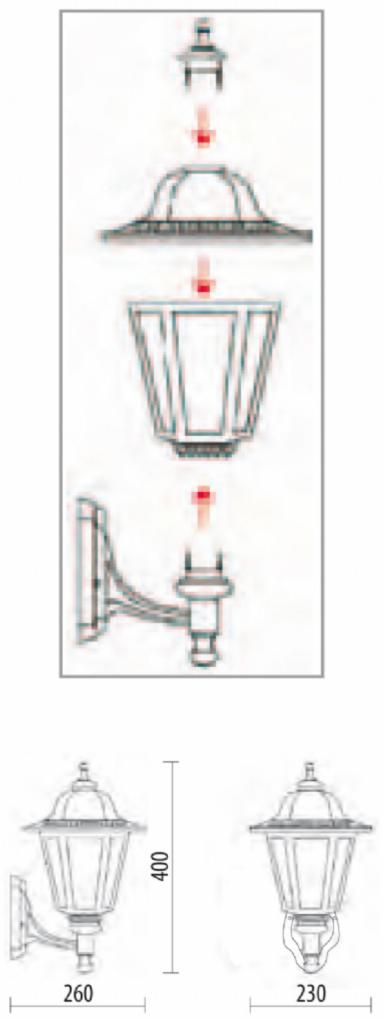

# **LANTERN** - RESIDENTIAL LIGHTING



## D8100/STL

#### OUTDOOR LIGHTING FIXTURE FOR WALL FIXING

DESCRIPTION: lantern and arm in composite material Duralighting, transparent or opal diffuser in PC anti-UV

#### **TECHNICAL INFORMATION:**

- ANTI-UV and ANTI-CORROSION material
- caustic substance resistant
- adverse weather conditions resistant
- suitable for every climatic zone
- not fading color
- low cost of maintenance
- transparent or opal diffuser in polycarbonate anti-UV
- stainless steel screws
- ceramic lampholder
- easy-assembly system

APPLICATIONS: garden, balcony, porch, court

### COLORS: black, white

available hand shaded colors in rust, green, gold, silver









# EASY-ASSEMBLY SYSTEM



## DURALITE SRL

Via Brescia, 77 - 25065 Lumezzane (Bs) - Italy Tel. +39 030 871421 Fax +39 030 8976364 - info@duralite.it - www.duralite.it