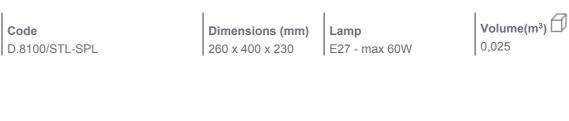

# **LANTERN** - RESIDENTIAL LIGHTING



## D8100/STL

#### OUTDOOR LIGHTING FIXTURE FOR WALL FIXING

DESCRIPTION: lantern and arm in composite material Duralighting, transparent or opal diffuser in PC anti-UV

#### **TECHNICAL INFORMATION:**

- ANTI-UV and ANTI-CORROSION material
- caustic substance resistant
- adverse weather conditions resistant
- suitable for every climatic zone
- not fading color
- low cost of maintenance
- transparent or opal diffuser in polycarbonate anti-UV
- stainless steel screws
- ceramic lampholder
- easy-assembly system

APPLICATIONS: garden, balcony, porch, court

### COLORS: black, white

available hand shaded colors in rust, green, gold, silver









# EASY-ASSEMBLY SYSTEM



## DURALITE SRL

Via Brescia, 77 - 25065 Lumezzane (Bs) - Italy Tel. +39 030 871421 Fax +39 030 8976364 - info@duralite.it - www.duralite.it