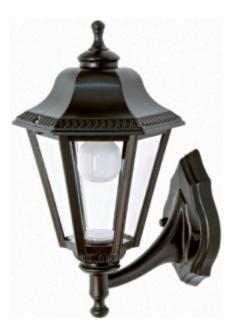

#### OUTDOOR LIGHTING FIXTURE FOR WALL FIXING

DESCRIPTION: lantern and arm in composite material Duralighting, transparent or opal diffuser in PC anti-UV

#### **TECHNICAL INFORMATION:**

- ANTI-UV and ANTI-CORROSION material
- caustic substance resistant
- adverse weather conditions resistant
- suitable for every climatic zone
- not fading color
- low cost of maintenance
- transparent or opal diffuser in polycarbonate anti-UV
- stainless steel screws
- ceramic lampholder
- easy-assembly system

APPLICATIONS: garden, balcony, porch, court