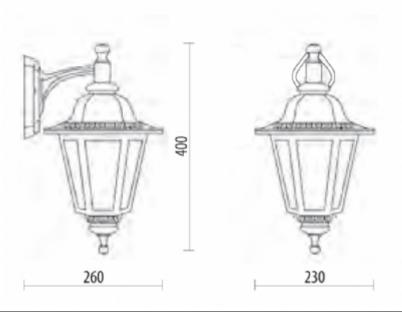

### **COLORS:**

Code D.8100/STL-SPL

Dimensions (mm) 260 x 400 x 230

Lamp E27 - max 60W Volume(m³) 0,025