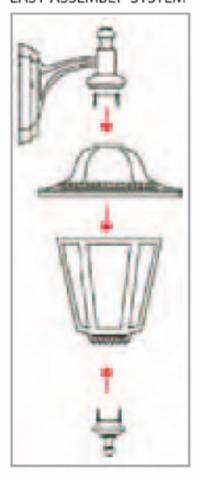

# EASY-ASSEMBLY SYSTEM

#### **TECHNICAL INFORMATION:**

- ANTI-UV and ANTI-CORROSION material
- caustic substance resistant
- adverse weather conditions resistant
- suitable for every climatic zone
- not fading color
- low cost of maintenance
- transparent or opal diffuser in polycarbonate anti-UV
- stainless steel screws
- ceramic lampholder
- easy-assembly system