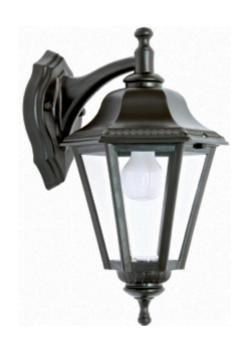

#### **OUTDOOR LIGHTING FIXTURE FOR WALL FIXING**

**DESCRIPTION:** lantern and arm in composite material □Duralighting□, transparent or opal diffuser in PC anti-UV

APPLICATIONS: garden, balcony, porch, court

**COLORS:** black, white

available hand shaded colors in rust, green, gold, silver