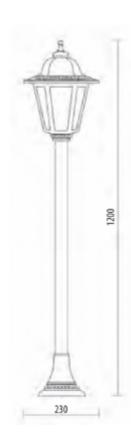

### COLORS:

Code

D.8100/PLEN/RD

Dimensions (mm) 230 x 1200

Lamp E27 - max 60W Volume(m³) 0,06