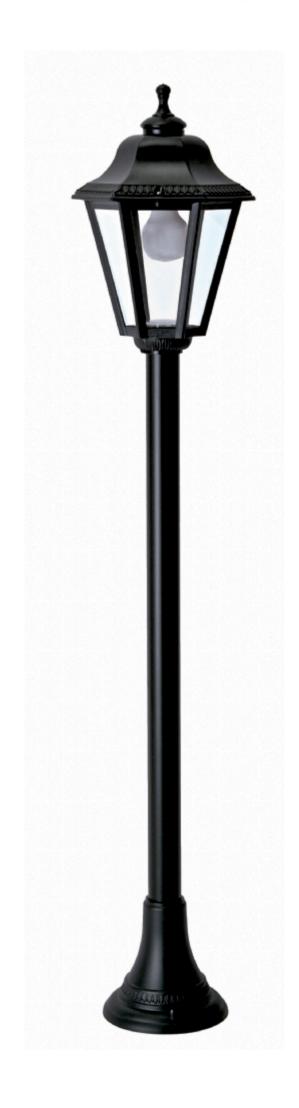

### **OUTDOOR LIGHTING FIXTURE FOR GROUND FIXING**

**DESCRIPTION:** lantern and post in composite material □Duralighting□, transparent or opal diffuser in PC anti-UV

#### **TECHNICAL INFORMATION:**

- ANTI-UV and ANTI-CORROSION material
- caustic substance resistant
- adverse weather conditions resistant
- suitable for every climatic zone
- not fading color
- low cost of maintenance
- transparent or opal diffuser in polycarbonate anti-UV
- stainless steel screws
- ceramic lampholder
- easy-assembly system
- fixing kit included

APPLICATIONS: garden, balcony, court, alley

COLORS: black, white

available hand shaded colors in rust, green, gold, silver