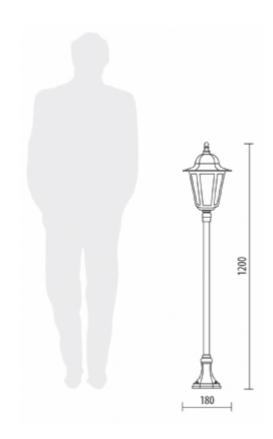

## COLORS:

Code D.7030/PLEN

Dimensions (mm) 180 x 1200

Lamp E27 - max 60W Volume(m³)