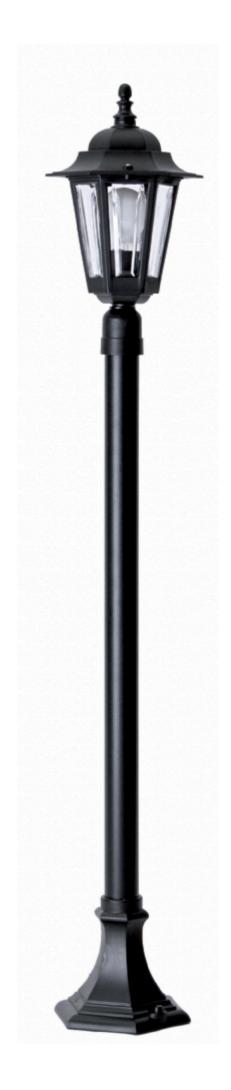

## **LANTERN** RESIDENTIAL LIGHTING

CODE: D7030/PLEN

## **OUTDOOR LIGHTING FIXTURE FOR GROUND FIXING**

**DESCRIPTION:** lantern and post in composite material □Duralighting□, diffuser in PC anti-UV

APPLICATIONS: garden, balcony, court, alley

**COLORS:** black

available hand shaded colors in rust, green, gold, silver