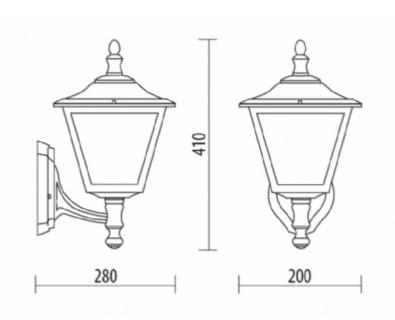

## COLORS:

Code D.7025/STL

Dimensions (mm) 280 x 410 x 200

Lamp E27 - max 60W Volume(m³) 0,025