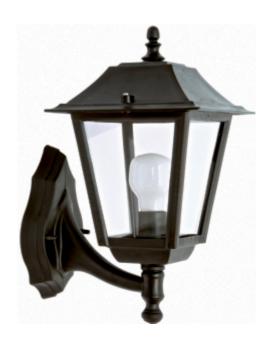

#### **OUTDOOR LIGHTING FIXTURE FOR WALL FIXING**

**DESCRIPTION:** lantern and arm in composite material □Duralighting□ complete with base for installation on the wall, diffuser in PC anti-UV

#### **TECHNICAL INFORMATION:**

- ANTI-UV and ANTI-CORROSION material
- caustic substance resistant
- adverse weather conditions resistant
- suitable for every climatic zone
- not fading color
- low cost of maintenance
- diffuser in polycarbonate anti-UV
- stainless steel screws

APPLICATIONS: garden, balcony, porch, court