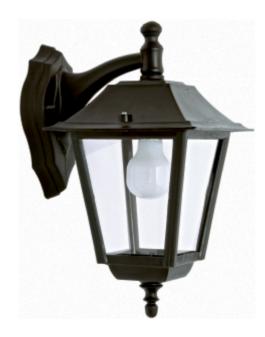

#### **OUTDOOR LIGHTING FIXTURE FOR WALL FIXING**

**DESCRIPTION:** lantern and arm in composite material □Duralighting□ complete with base for installation on the wall, diffuser in PC anti-UV

APPLICATIONS: garden, balcony, porch, court

#### **COLORS:** black

available hand shaded colors in rust, green, gold, silver