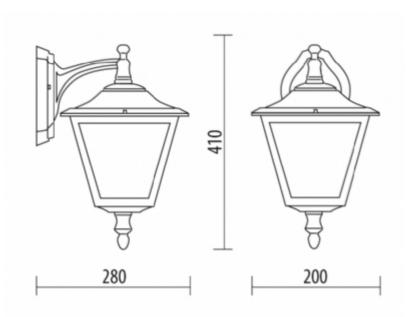

### COLORS:

Code D.7025/SPL

Dimensions (mm) 280 x 410 x 200

Lamp E27 - max 60W Volume(m³) 0,025