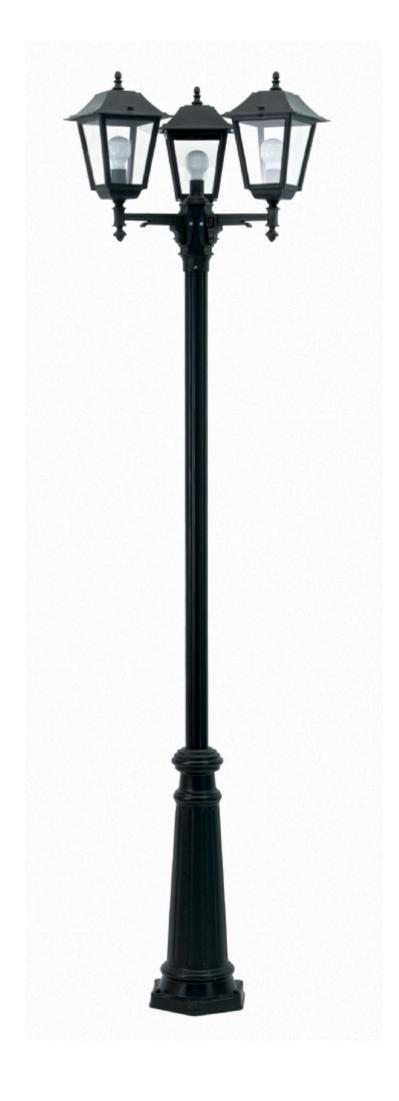

CODE: D7025/DP190/3/F6

## **OUTDOOR LIGHTING FIXTURE FOR GROUND FIXING**

**DESCRIPTION:** lantern and arm in composite material □Duralighting□, composite material post reinforced with an internal galvanized steel pipe adapted to guarantee a strong resistance to wind pressure, diffuser in PC anti-UV

## COLORS:

Code D.7025/DP190/3/F6

Dimensions (mm) 540 x 2320

Lamp

Volume(m³)