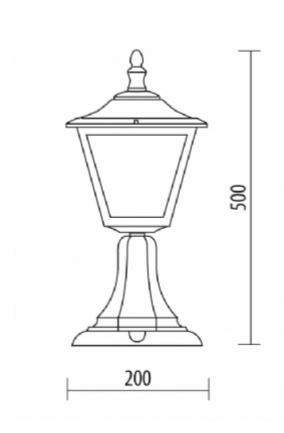

## **OUTDOOR LIGHTING FIXTURE FOR GROUND FIXING**

**DESCRIPTION:** lantern and arm in composite material □Duralighting□, composite material post reinforced with an internal galvanized steel pipe adapted to guarantee a strong resistance to wind pressure, diffuser in PC anti-UV

## **TECHNICAL INFORMATION:**

- ANTI-UV and ANTI-CORROSION material
- caustic substance resistant
- adverse weather conditions resistant
- suitable for every climatic zone
- not fading color
- low cost of maintenance
- diffuser in polycarbonate anti-UV
- stainless steel screws
- fixing kit TYPE A included
- available on request with 2 lights