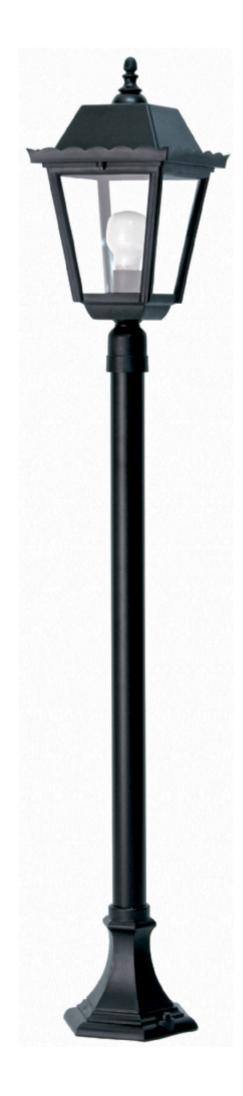

# **LANTERN** RESIDENTIAL LIGHTING

CODE: D7020/PLEN

#### **OUTDOOR LIGHTING FIXTURE FOR GROUND FIXING**

**DESCRIPTION:** lantern and post in composite material □Duralighting□, diffuser in PC anti-UV

## **TECHNICAL INFORMATION:**

- ANTI-UV and ANTI-CORROSION material
- caustic substance resistant
- adverse weather conditions resistant
- suitable for every climatic zone
- not fading color
- low cost of maintenance
- diffuser in polycarbonate anti-UV
- stainless steel screws
- fixing kit included