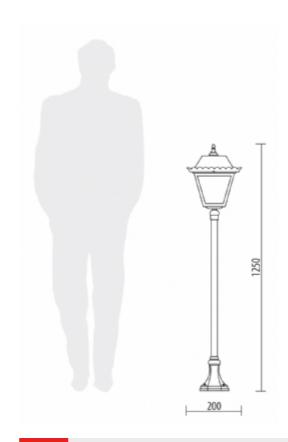

## COLORS:

Code D.7020/PLEN

Dimensions (mm) 200 x 1250

Lamp E27 - max 60W Volume(m³)