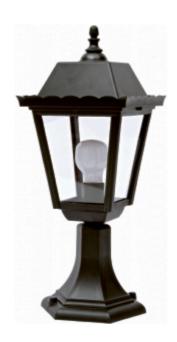

#### **OUTDOOR LIGHTING FIXTURE FOR GROUND FIXING**

**DESCRIPTION:** lantern and base in composite material □Duralighting □, diffuser in PC anti-UV

APPLICATIONS: garden, balcony, small pillar