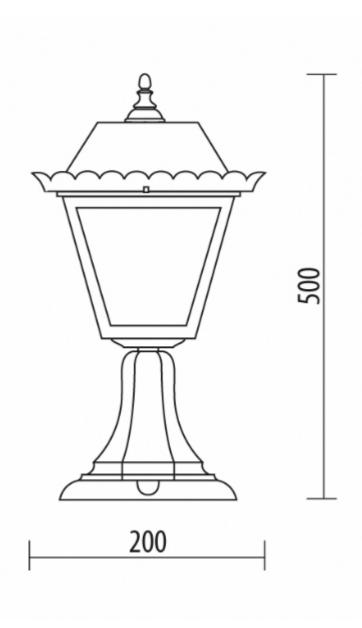

#### **COLORS:**

Code D.7020/LE

Dimensions (mm) 200 x 500

Lamp E27 - max 60W Volume(m³) 0,025