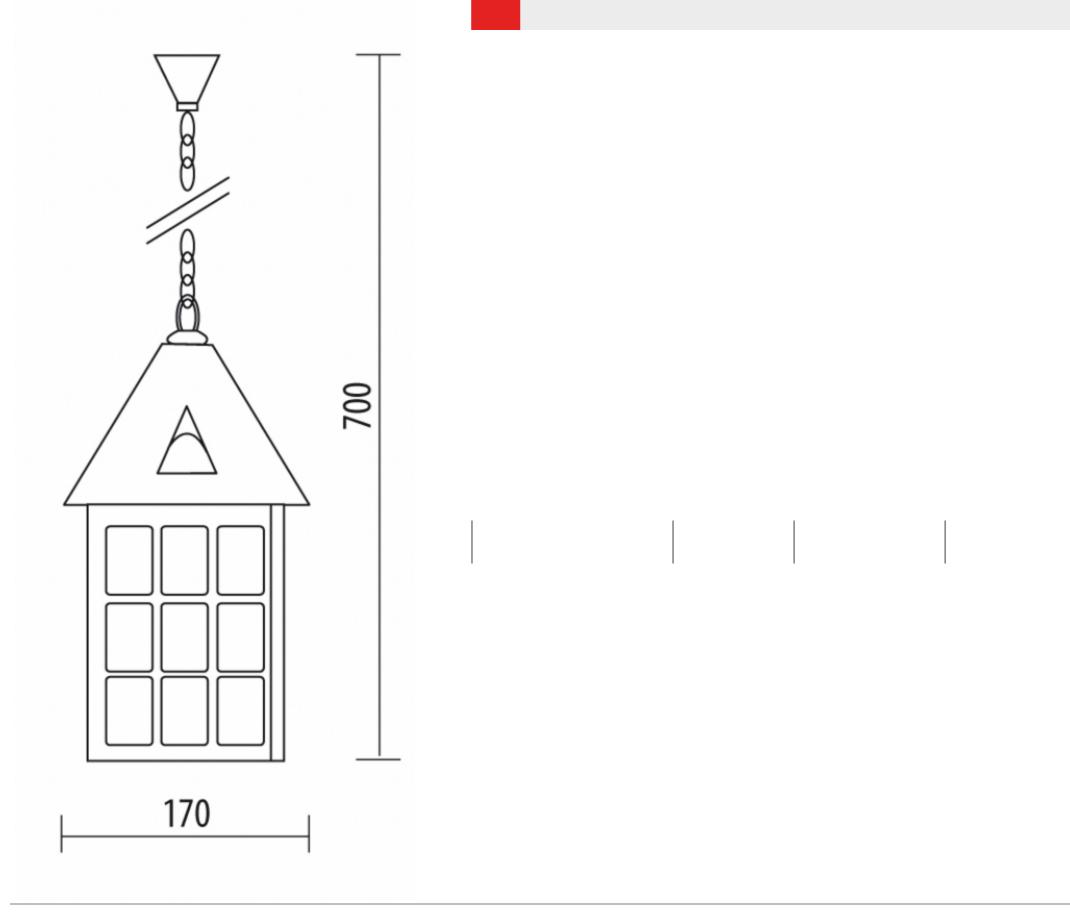

### COLORS:

Code D.7016/S

Dimensions (mm) 170 x 700

Lamp E27 - max 60W Volume(m³) 0,025