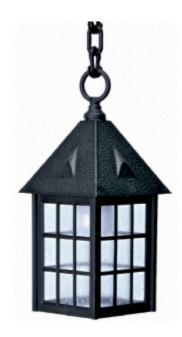

#### **OUTDOOR LIGHTING FIXTURE FOR CEILING FIXING**

**DESCRIPTION:** lantern in composite material □Duralighting□ with plastic chain and cup for ceiling fixing, diffuser in PC anti-UV

#### **TECHNICAL INFORMATION:**

- ANTI-UV and ANTI-CORROSION material
- caustic substance resistant
- adverse weather conditions resistant
- suitable for every climatic zone
- not fading color
- low cost of maintenance
- diffuser in polycarbonate anti-UV
- stainless steel screws

## **APPLICATIONS:** porch, court

#### **COLORS:** black

available hand shaded colors in rust, green, gold, silver

### COLORS:

Code D.7016/S

Dimensions (mm) 170 x 700

Lamp E27 - max 60W Volume(m³) 0,025