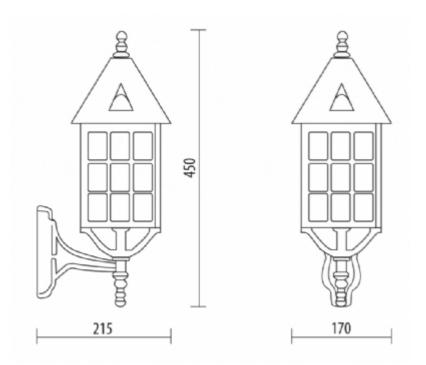

#### COLORS:

Code D.7016/STP **Dimensions (mm)** Lam 215 x 450 x 170 E27

**Lamp** E27 - max 60W **Volume(m<sup>3</sup>)** 