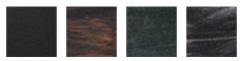

# **LANTERN** - RESIDENTIAL LIGHTING





## D7016/STP

#### OUTDOOR LIGHTING FIXTURE FOR WALL FIXING

**DESCRIPTION:** lantern and arm in composite material Duralighting complete with base for installation on the wall, diffuser in PC anti-UV

#### **TECHNICAL INFORMATION:**

- ANTI-UV and ANTI-CORROSION material
- caustic substance resistant
- adverse weather conditions resistant
- suitable for every climatic zone
- not fading color
- low cost of maintenance
- diffuser in polycarbonate anti-UV
- stainless steel screws

APPLICATIONS: garden, balcony, porch, court

#### COLORS: black

available hand shaded colors in rust, green, gold, silver

#### COLORS:



Code D.7016/STP **Dimensions (mm)** Lam 215 x 450 x 170 E27

**Lamp** E27 - max 60W **Volume(m<sup>3</sup>)** 



### **DURALITE SRL**

Via Brescia, 77 - 25065 Lumezzane (Bs) - Italy Tel. +39 030 871421 Fax +39 030 8976364 - info@duralite.it - www.duralite.it