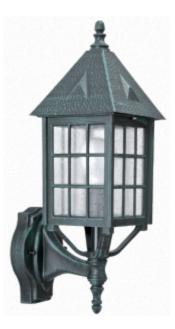

#### OUTDOOR LIGHTING FIXTURE FOR WALL FIXING

**DESCRIPTION:** lantern and arm in composite material Duralighting complete with base for installation on the wall, diffuser in PC anti-UV

APPLICATIONS: garden, balcony, porch, court