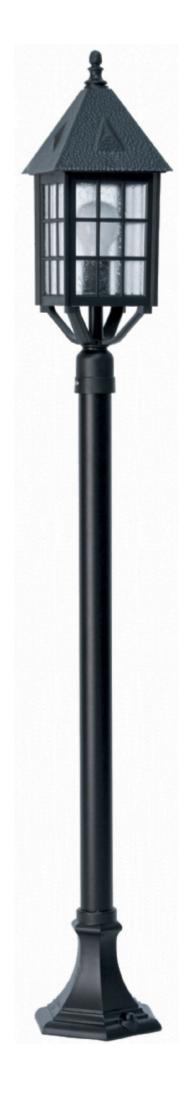

## **LANTERN** RESIDENTIAL LIGHTING

CODE: D7016/PLEN

## **OUTDOOR LIGHTING FIXTURE FOR GROUND FIXING**

**DESCRIPTION:** lantern and post in composite material "Duralighting", diffuser in PC anti-UV

## **TECHNICAL INFORMATION:**

- ANTI-UV and ANTI-CORROSION material
- caustic substance resistant
- adverse weather conditions resistant
- suitable for every climatic zone
- not fading color
- low cost of maintenance
- diffuser in polycarbonate anti-UV
- stainless steel screws
- fixing kit included

**APPLICATIONS:** garden, balcony, court, alley

**COLORS:** black

available hand shaded colors in rust, green, gold, silver