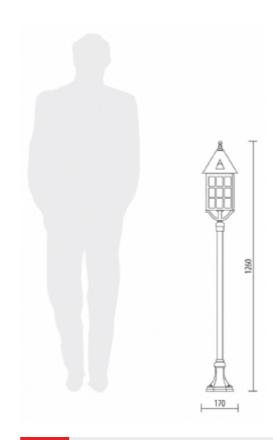

## **COLORS:**

Code D.7016/PLEN

Dimensions (mm) Lamp 170 x 1260

E27 -max 60W

Volume(m³) 0,06