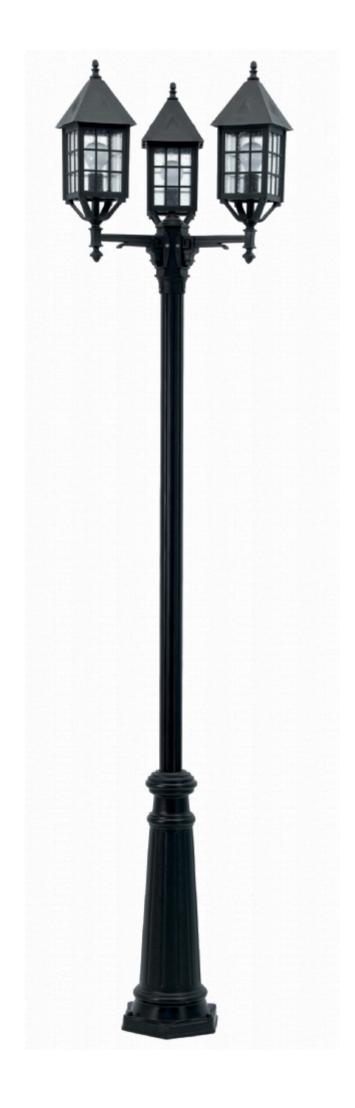

# **LANTERN** RESIDENTIAL LIGHTING

CODE: D7016/DP190/3/F6

#### **OUTDOOR LIGHTING FIXTURE FOR GROUND FIXING**

**DESCRIPTION:** lantern and arm in composite material □Duralighting□, composite material post reinforced with an internal galvanized steel pipe adapted to guarantee a strong resistance to wind pressure, diffuser in PC anti-UV

### **TECHNICAL INFORMATION:**

- ANTI-UV and ANTI-CORROSION material
- caustic substance resistant
- adverse weather conditions resistant
- suitable for every climatic zone
- not fading color
- low cost of maintenance
- diffuser in polycarbonate anti-UV
- stainless steel screws
- fixing kit TYPE A included
- available on request with 2 lights