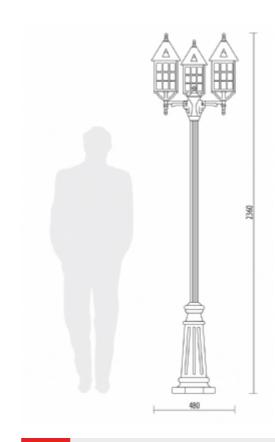

### COLORS:

Code D.7016/DP190/3/F6

Dimensions (mm) 480 x 2360

Lamp

Volume(m³)