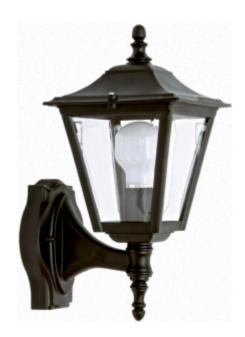

#### **OUTDOOR LIGHTING FIXTURE FOR WALL FIXING**

**DESCRIPTION:** lantern and arm in composite material □Duralighting□ complete with base for installation on the wall, diffuser in PC anti-UV

APPLICATIONS: garden, balcony, porch, court

#### **COLORS:** black

available hand shaded colors in rust, green, gold, silver