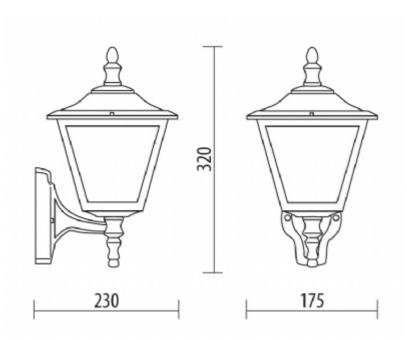

### COLORS:

Code D.7010/STP

Dimensions (mm) 230 x 320 x 175

Lamp E27 - max 60W Volume(m³) 0,02