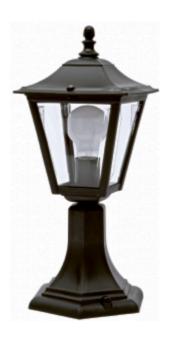

#### **OUTDOOR LIGHTING FIXTURE FOR GROUND FIXING**

**DESCRIPTION:** lantern and base in composite material □Duralighting□, diffuser in PC anti-UV

### **TECHNICAL INFORMATION:**

- ANTI-UV and ANTI-CORROSION material
- caustic substance resistant
- adverse weather conditions resistant
- suitable for every climatic zone
- not fading color
- low cost of maintenance
- diffuser in polycarbonate anti-UV
- stainless steel screws
- fixing kit included

APPLICATIONS: garden, balcony, small pillar