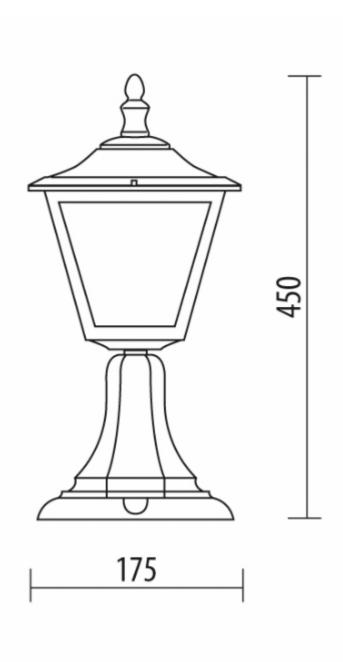

## **COLORS:**

Code D.7010/LE Dimensions (mm) 175 x 450

Lamp E27 - max 60W Volume(m³) 0,02