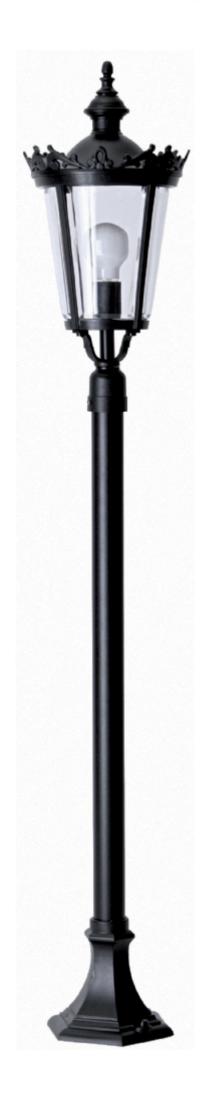

#### **OUTDOOR LIGHTING FIXTURE FOR GROUND FIXING**

**DESCRIPTION:** lantern and post in composite material □Duralighting□, diffuser in PC anti-UV

## **TECHNICAL INFORMATION:**

- ANTI-UV and ANTI-CORROSION material
- caustic substance resistant
- adverse weather conditions resistant
- suitable for every climatic zone
- not fading color
- low cost of maintenance
- diffuser in polycarbonate anti-UV
- stainless steel screws
- fixing kit included

APPLICATIONS: garden, balcony, court, alley

COLORS: black, white

available hand shaded colors in rust, green, gold, silver