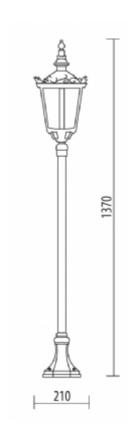

### COLORS:

Code D.700/PLEN

Dimensions (mm) 210 x 1370

Lamp E27 - max 60W Volume(m³)