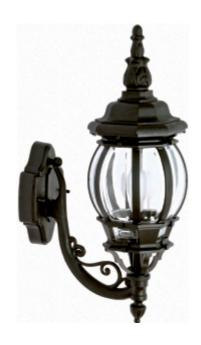

#### **OUTDOOR LIGHTING FIXTURE FOR WALL FIXING**

**DESCRIPTION:** lantern and arm in composite material □Duralighting□ complete with base for installation on the wall, diffuser in PC anti-UV

APPLICATIONS: garden, balcony, porch, court

## **COLORS:** black

available hand shaded colors in rust, green, gold, silver