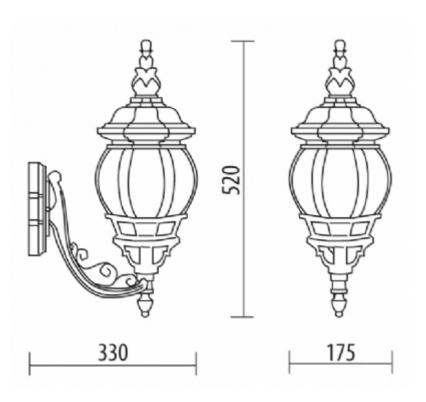

## **COLORS:**

Code D.577/P/STR

Dimensions (mm) 330 x 520 x 175

Lamp E27 - max 60W Volume(m³) 0,035