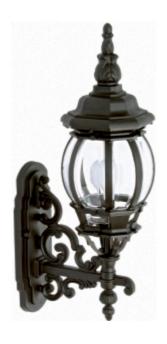

#### **OUTDOOR LIGHTING FIXTURE FOR WALL FIXING**

**DESCRIPTION:** lantern and arm in composite material □Duralighting□, diffuser in PC anti-UV

APPLICATIONS: garden, balcony, porch, court

**COLORS:** black

available hand shaded colors in rust, green, gold, silver

## COLORS:

Code D.577/P/STBA

Dimensions (mm) 280 x 580 x 175

Lamp E27 - max 60W Volume(m³) 0,035