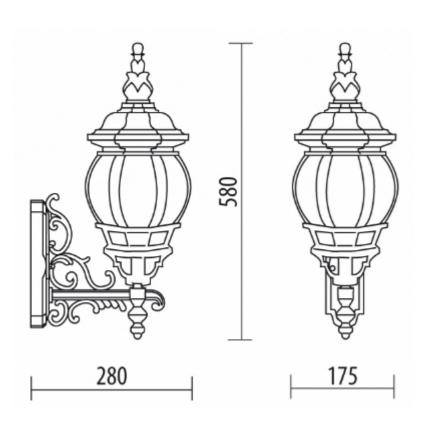

## COLORS:

Code D.577/P/STBA

Dimensions (mm) 280 x 580 x 175

Lamp E27 - max 60W Volume(m³) 0,035