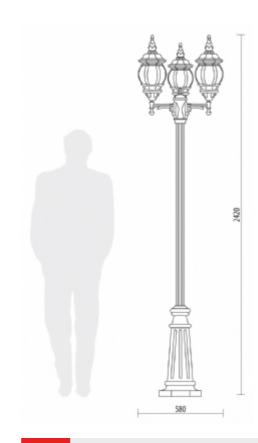

### COLORS:

Code D.577/P/DP190/3/F6

Dimensions (mm) 580 x 2420

Lamp

Volume(m³)