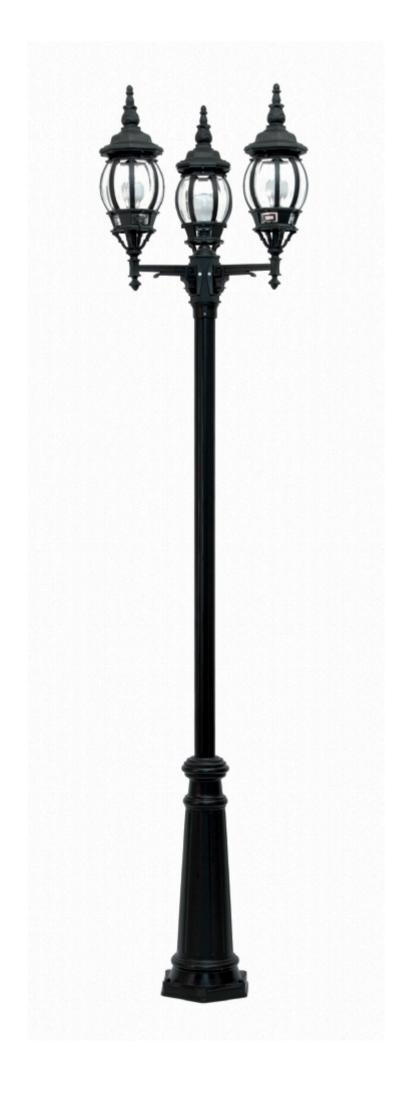

# **LANTERN** RESIDENTIAL LIGHTING

CODE: D577/P/DP190/3/F6

#### **OUTDOOR LIGHTING FIXTURE FOR GROUND FIXING**

**DESCRIPTION:** lantern and arm in composite material □Duralighting□, composite material post reinforced with an internal galvanized steel pipe adapted to guarantee a strong resistance to wind pressure, diffuser in PC anti-UV

APPLICATIONS: garden, balcony, court, alley, small square, shopping area