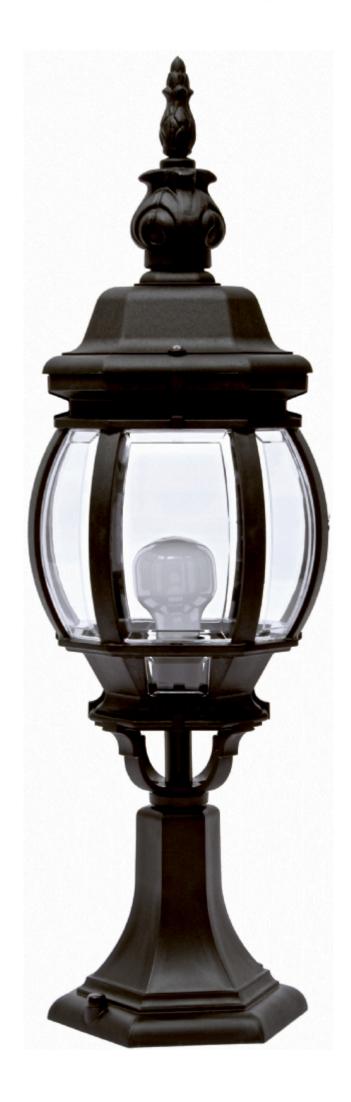

#### **OUTDOOR LIGHTING FIXTURE FOR GROUND FIXING**

**DESCRIPTION:** lantern and base in composite material □Duralighting□, diffuser in PC anti-UV

## **TECHNICAL INFORMATION:**

- ANTI-UV and ANTI-CORROSION material
- caustic substance resistant
- adverse weather conditions resistant
- suitable for every climatic zone
- not fading color
- low cost of maintenance
- diffuser in polycarbonate anti-UV
- stainless steel screws
- fixing kit included

APPLICATIONS: garden, balcony, alley, square, shopping area