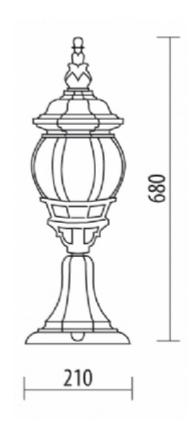

### COLORS:

Code D.577/M/LE

Dimensions (mm) 210 x 680

Lamp E27 - max 60W Volume(m³)