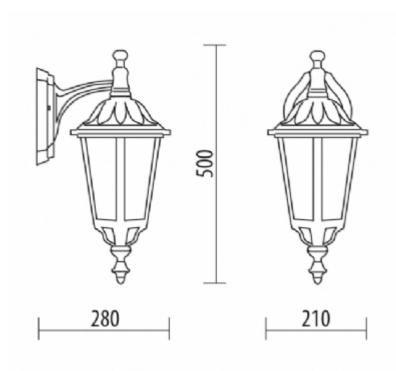

#### COLORS:

Code D.377/SPL 
 Dimensions (mm)
 Lan

 280 x 500 x 210
 E27

**Lamp** E27 - max 60W Volume(m<sup>3</sup>)