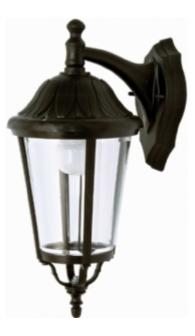

#### OUTDOOR LIGHTING FIXTURE FOR WALL FIXING

**DESCRIPTION:** lantern and arm in composite material Duralighting complete with base for installation on the wall, diffuser in PC anti-UV

#### **TECHNICAL INFORMATION:**

- ANTI-UV and ANTI-CORROSION material
- caustic substance resistant
- adverse weather conditions resistant
- suitable for every climatic zone
- not fading color
- low cost of maintenance
- diffuser in polycarbonate anti-UV
- stainless steel screws

APPLICATIONS: garden, balcony, porch, court