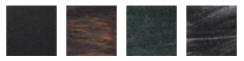

# **LANTERN** - RESIDENTIAL LIGHTING





## D377/SPL

#### OUTDOOR LIGHTING FIXTURE FOR WALL FIXING

**DESCRIPTION:** lantern and arm in composite material Duralighting complete with base for installation on the wall, diffuser in PC anti-UV

#### **TECHNICAL INFORMATION:**

- ANTI-UV and ANTI-CORROSION material
- caustic substance resistant
- adverse weather conditions resistant
- suitable for every climatic zone
- not fading color
- low cost of maintenance
- diffuser in polycarbonate anti-UV
- stainless steel screws

APPLICATIONS: garden, balcony, porch, court

#### COLORS: black

available hand shaded colors in rust, green, gold, silver

#### COLORS:



Code D.377/SPL 
 Dimensions (mm)
 Lan

 280 x 500 x 210
 E27

**Lamp** E27 - max 60W Volume(m<sup>3</sup>)



### **DURALITE SRL**

Via Brescia, 77 - 25065 Lumezzane (Bs) - Italy Tel. +39 030 871421 Fax +39 030 8976364 - info@duralite.it - www.duralite.it