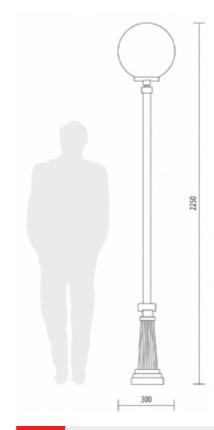

APPLICATIONS: garden, balcony, court, alley, small square, shopping area

COLOR: black with opal globe

COLOR:

Code D.0107/DP190/30/1

Dimensions (mm) 300 x 2250

Lamp E27 - max 100W Volume(m³) 0,18