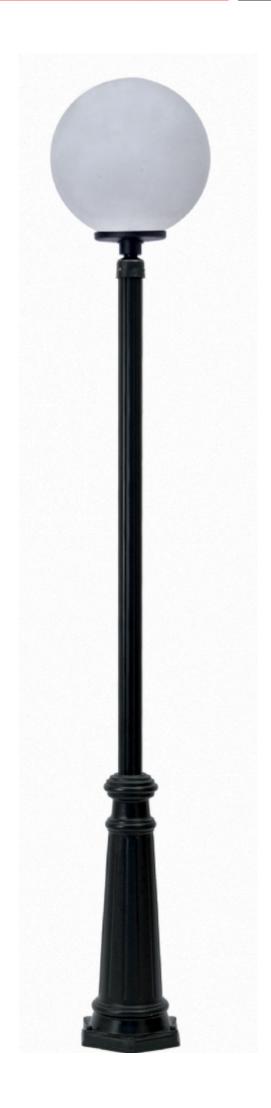

## **LANTERN** RESIDENTIAL LIGHTING

CODE: D0107/DP190/30/1

## **OUTDOOR LIGHTING FIXTURE FOR GROUND FIXING**

**DESCRIPTION:** composite material post reinforced with an internal galvanized steel pipe adapted to guarantee a strong resistance to wind pressure, globe in PMMA

## **TECHNICAL INFORMATION:**

- ANTI- UV and ANTI-CORROSION material
- caustic substance resistant
- adverse weather conditions resistant
- suitable for every climatic zone
- not fading color
- low cost of maintenance
- globe in PMMA Ø 30 cm
- ceramic lampholder
- stainless steel screws
- fixing kit TYPE A included

APPLICATIONS: garden, balcony, court, alley, small square, shopping area

COLOR: black with opal globe

COLOR:

Code D.0107/DP190/30/1

Dimensions (mm) 300 x 2250

Lamp E27 - max 100W Volume(m³) 0,18