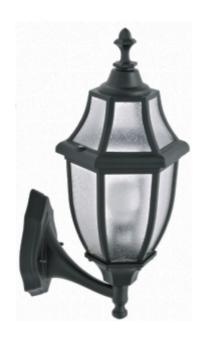

#### **OUTDOOR LIGHTING FIXTURE FOR WALL FIXING**

**DESCRIPTION:** lantern and arm in die-cast aluminium complete with base for installation on the wall, diffuser in PC anti-UV rain effect, stainless steel screws. Painting in thermosetting polyester powder

APPLICATIONS: garden, balcony, porch, court

COLORS: black, white, anthracite, gun-metal, metal-silver available hand shaded colors in rust, green, gold, silver