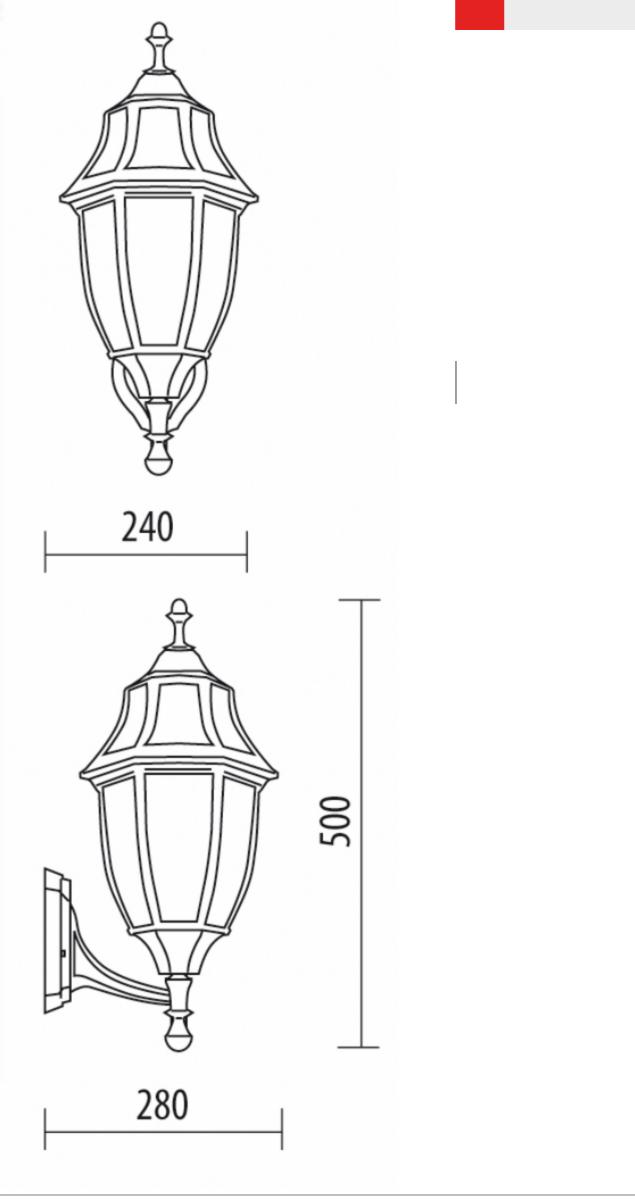

#### **OUTDOOR LIGHTING FIXTURE FOR WALL FIXING**

**DESCRIPTION:** lantern and arm in die-cast aluminium complete with base for installation on the wall, diffuser in PC anti-UV rain effect, stainless steel screws. Painting in thermosetting polyester powder

#### COLORS:

Code

Dimensions (mm) 280 x 500 x 240

Lamp E27 - max 60W Volume(m³) 0,03