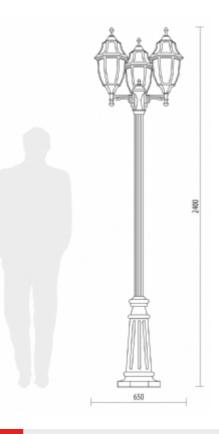

Dimensions (mm)Lan650 x 2400E27

**Lamp** E27 - max 60W Volume(m<sup>3</sup>)

0,3