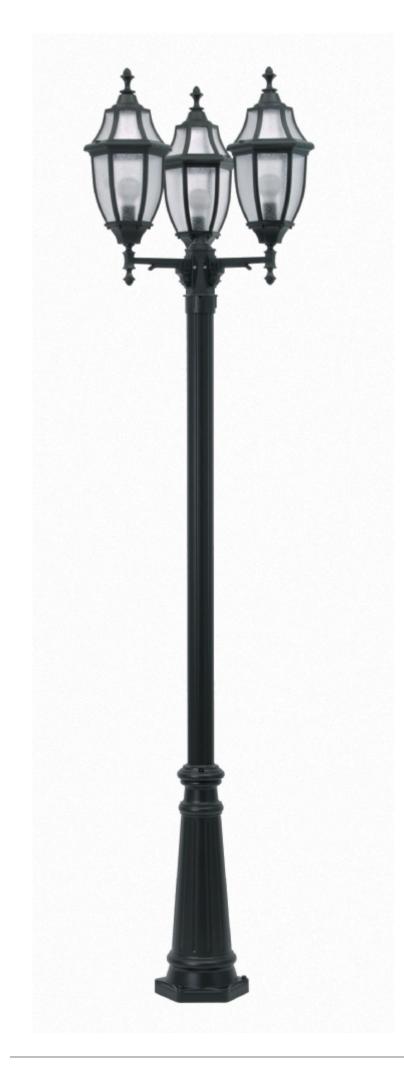

## LANTERN RESIDENTIAL LIGHTING

## OUTDOOR LIGHTING FIXTURE FOR GROUND FIXING

**DESCRIPTION:** lantern and arm in die-cast aluminium, post in die-cast aluminium and extruded aluminium, diffuser in PC anti-UV rain effect, stainless steel screws. Painting in thermosetting polyester powder Fixing kit included

Available on request with 2 lights

**APPLICATIONS:** garden, balcony, court, alley, small square, shopping area

**COLORS:** black, white, anthracite, gun-metal, metal-silver available hand shaded colors in rust, green, gold, silver