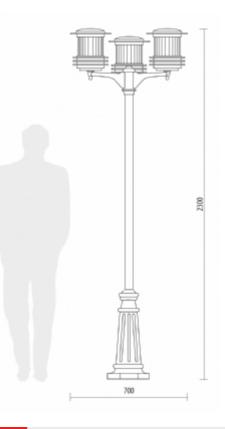

**Code** A.1998/P191/3/F5 **Dimensions (mm)** 700 x 2300 **Lamp** E27 - max 60W **Volume(m³)** 