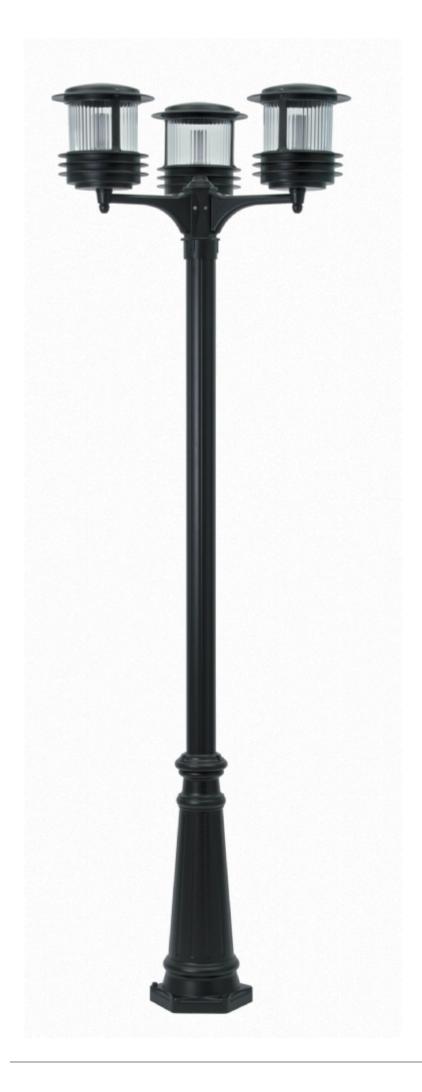

## OUTDOOR LIGHTING FIXTURE FOR GROUND FIXING

**DESCRIPTION:** lantern and arm in die-cast aluminium, post in die-cast aluminium and extruded aluminium, diffuser in PC anti-UV, stainless steel screws. Painting in thermosetting polyester powder Fixing kit included Available on request with 2 lights

APPLICATIONS: garden, balcony, court, alley, small square, shopping area

**COLORS:** black, white, anthracite, silver, gun-metal, metal-silver available hand shaded colors in rust, green, gold, silver

COLORS:

**Code** A.1998/P191/3/F5 **Dimensions (mm)** 700 x 2300 **Lamp** E27 - max 60W **Volume(m³)** 