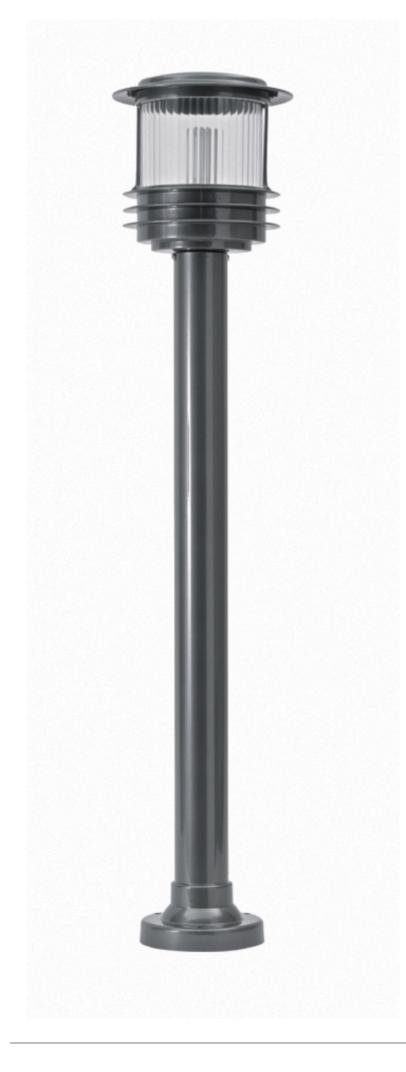

## OUTDOOR LIGHTING FIXTURE FOR GROUND FIXING

**DESCRIPTION:** lantern in die-cast aluminium, post in die-cast aluminum and extruded aluminium, diffuser in PC anti-UV, stainless steel screws. Painting in thermosetting polyester powder Fixing kit included

APPLICATIONS: garden, balcony, court, alley

**COLORS:** black, white, anthracite, gun-metal, metal-silver available hand shaded colors in rust, green, gold, silver

COLORS:

**Code** A.1998/P110L **Dimensions (mm)** 250 x 1170