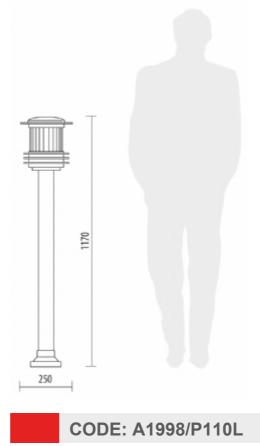

APPLICATIONS: garden, balcony, court, alley

**COLORS:** black, white, anthracite, gun-metal, metal-silver available hand shaded colors in rust, green, gold, silver

COLORS:

**Code** A.1998/P110L **Dimensions (mm)** 250 x 1170

**Lamp** E27 - max 60W **Volume(m³)** 