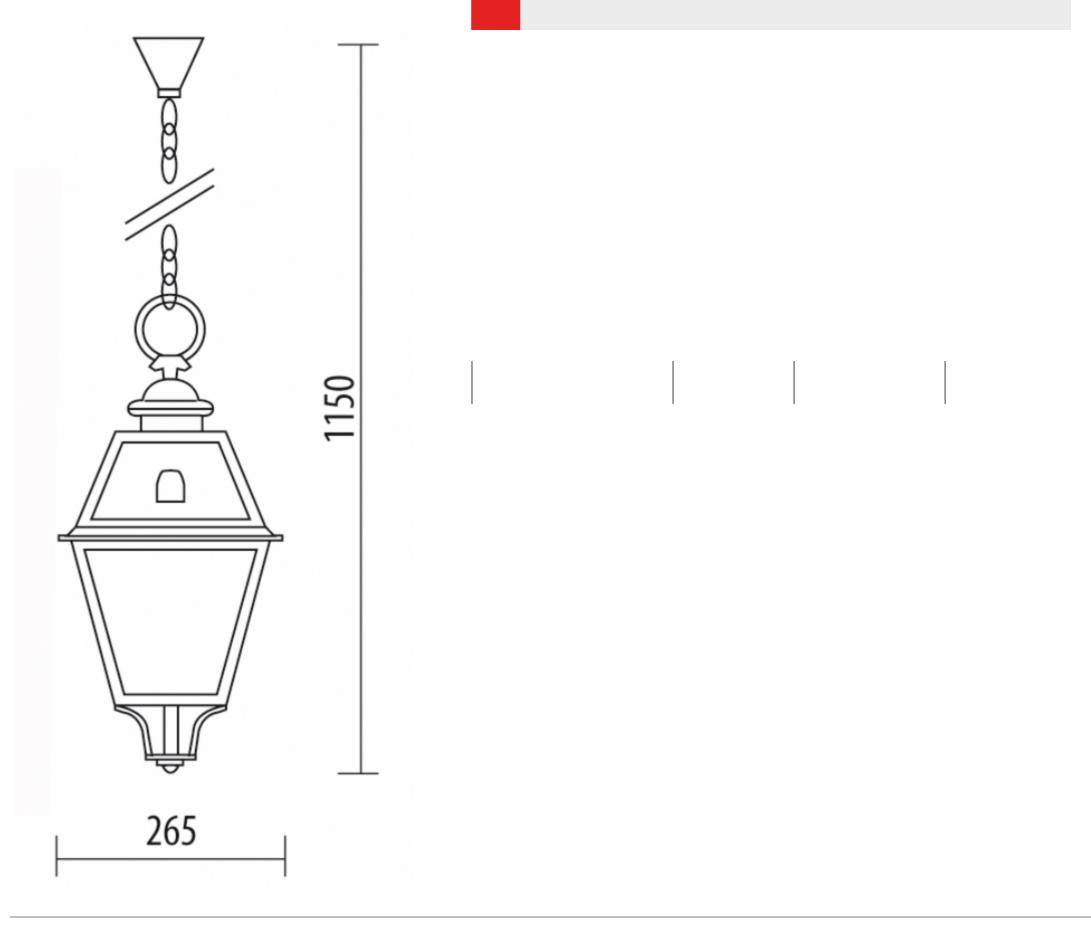

#### **OUTDOOR LIGHTING FIXTURE FOR CEILING FIXING**

**DESCRIPTION:** lantern in die-cast aluminium with iron chain and cup for ceiling fixing, glass diffuser, stainless steel screws. Painting in thermosetting polyester powder

#### COLORS:

Lamp

E27 - max 60W

Dimensions (mm) 265 x 1150