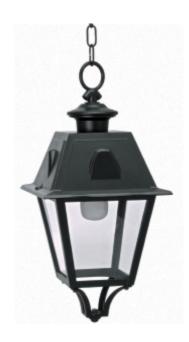

# **LANTERN** - RESIDENTIAL LIGHTING

### A1780/S

#### **OUTDOOR LIGHTING FIXTURE FOR CEILING FIXING**

**DESCRIPTION:** lantern in die-cast aluminium with iron chain and cup for ceiling fixing, glass diffuser, stainless steel screws. Painting in thermosetting polyester powder

**APPLICATIONS:** porch, court

COLORS: black, white, anthracite, gun-metal, metal-silver available hand shaded colors in rust, green, gold, silver

#### COLORS:

Lamp

E27 - max 60W

Dimensions (mm) 265 x 1150