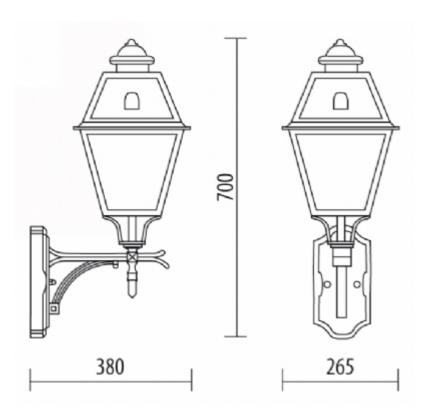

APPLICATIONS: garden, balcony, porch, court

COLORS: black, white, anthracite, gun-metal, metal-silver available hand shaded colors in rust, green, gold, silver

COLORS:

Code

A.1780/STA

Dimensions (mm) Lamp 380 x 700 x 265

Volume(m³) E27 - max 60W

0,055