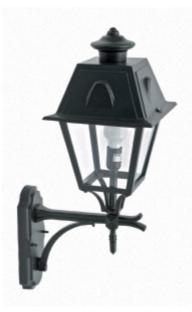

## OUTDOOR LIGHTING FIXTURE FOR WALL FIXING

DESCRIPTION: lantern and arm in die-cast aluminium complete with base for installation on the wall, glass diffuser, s steel screws.

Painting in thermosetting polyester powder

APPLICATIONS: garden, balcony, porch, court

COLORS: black, white, anthracite, gun-metal, metal-silver available hand shaded colors in rust, green, gold, silver

COLORS:

Code

A.1780/STA

Dimensions (mm) Lamp 380 x 700 x 265