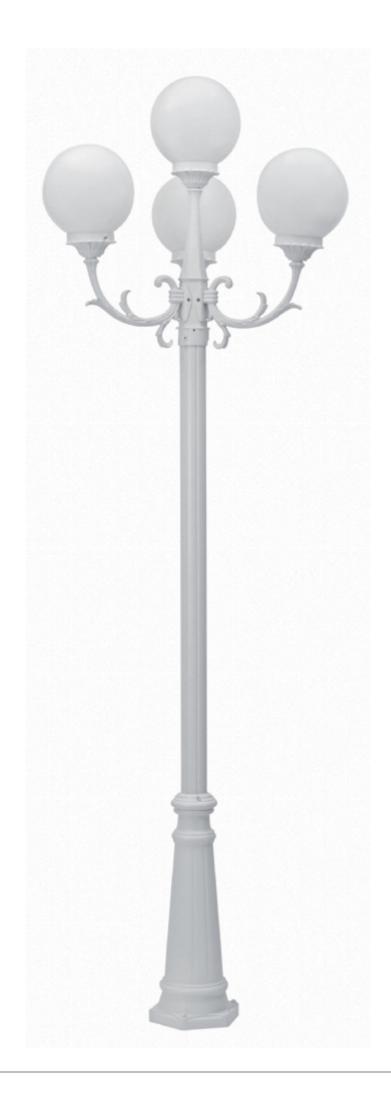

## **OUTDOOR LIGHTING FIXTURE FOR GROUND FIXING**

**DESCRIPTION:** arm in die-cast aluminium, post in die-cast aluminium and extruded aluminium, globe in PMMA Ø 25 cm, stainless steel screws. Painting in thermosetting polyester powder Fixing kit included

Availble on request with 3 lights

**APPLICATIONS:** garden, balcony, court, alley, small square, shopping area

COLORS: black, white, anthracite, gun-metal, metal-silver available hand shaded colors in rust, green, gold, silver opal globe

## COLORS:

Code A.0107/P191/25/3+1/B60

Dimensions (mm) 810 x 2500

Lamp E27 - max 60W Volume(m³)

Via Brescia, 77 - 25065 Lumezzane (Bs) - Italy Tel. +39 030 871421 Fax +39 030 8976364 - info@duralite.it - www.duralite.it